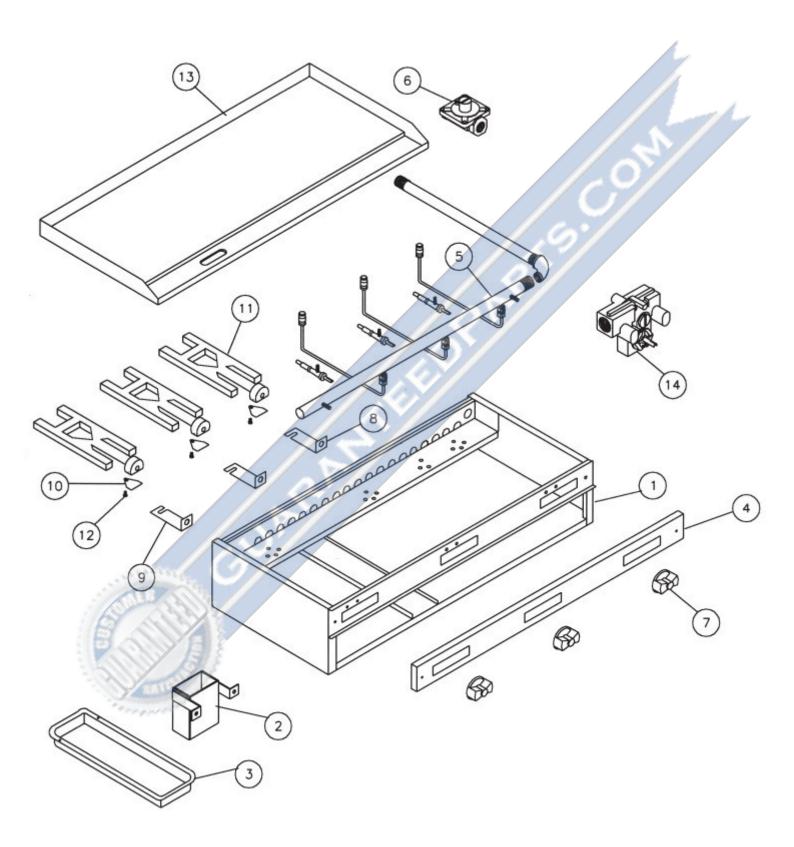

## Griddle and Hot Plate Parts -Budget (8,9 & 10 Series)

| Part No. | Diagram Part # | Description                                 |
|----------|----------------|---------------------------------------------|
| 25001    |                | Valve, Manual Gas (#18) Flat Up             |
| 25001-51 |                | Assy; Manual Gas Valve W/#51 Orifice - NG   |
| 25001-58 |                | Assy; Manual Gas Valve W/#58 Orifice - LP   |
| 17033    |                | Control, GS Thermostat (200-400 Degrees)    |
| 16014    |                | Burner, Cast Iron 'H' Small                 |
| 16015    |                | Assy., Cast Iron "Y" Tube Burner            |
| 16016M   |                | Base, Cast Iron Machined Burner             |
| 16017AL  |                | Ring, Burner Cap                            |
| V15-10   |                | Grate, 10" Stainless Steel Top              |
| 16034    |                | Grate, Spider Ring Top                      |
| 17006N   |                | Adjustable Pressure Regulator - Natural     |
| 17006L   |                | Adjustable Pressure Regulator - LP          |
| 18030    |                | Knob, Big, On-Off, Manual - F Series - Blue |
| 18008    | 08             | Knob, GS Thermostat, Black (200-400)        |
| EG101    |                | Grease Drawer, EG Series                    |
| V104-A   | $ c\rangle $   | 10 Series Grease Chute Assembly             |